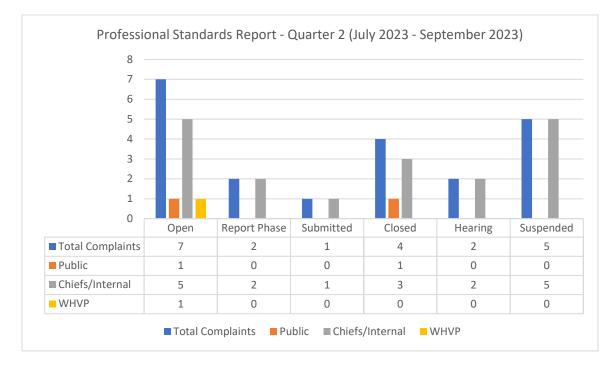

#### 3.1 Number of Public and Internal Complaints

The Contact Us portal on the external website receives suspected complaints about service and/or members which are forwarded for follow-up. There have been 4 (up from 2) suspected complaints this quarter.

3.3 Assistance required from other agencies

T3PS continues to receive requests from other agencies to participate in various committees, partnerships, and events. This is done via the Contact Us website portal. There have been 6 (up from 4) requests this quarter.

3.4 Clearance Rates/Crime severity index

The Contact Us portal on the external website sometimes receives reports of suspected criminal activities or followups regarding a call for service. There has been a total of 4 (up from 1) of these types of submissions.