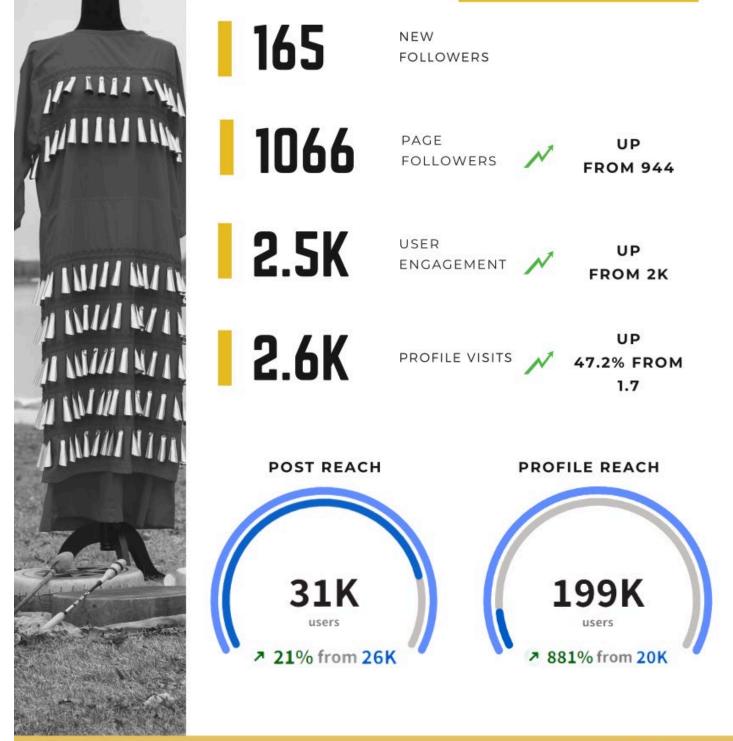

nstable Paige Randell has been presented with new epaulettes, symbolizing her as senior and Head Special Constable within T3PS Court Services Unit!

Missing 53-year-old from Big Grassy First Nation has been located and reunited with family after a 4 day search. We wish to thank T3PS/OPP ERT(Emergency Response Team- Search and Rescue), OPP Helicopter, T3PS marine Unit, OPP Marine Unit, T3PS Crime Unit, OPP PLT(Provincial Liaison Team) OPP K-9 Units, MNR K9 Unit, uniform members from T3PS and OPP, Search Coordinators, Incident Commander and Command Staff from OPP and T3PS, along with multiple Big Grassy community members for their help in locating the missing person. To preserve the online privacy of missing persons we remove their name and image once found.

291 reactions





# INSTAGRAM





## **INSTAGRAM - TOP POSTS**



Welcome to our new members & congratulations to the well-deserved promotions, celebrated at this years Welcoming Ceremony! Together, we will build a stronger, united force, dedicated to serving our great communities. @ @ - #TreatyThreeStrong #CommunityFirst #CommunityStrong #T3PS #Policing #CareerInPolicing #ApplyToday #WelcomingCeremony



Welcome and congratulations to our fantastic new Special Constables! We're thrilled to have you on our team, and we can't wait to see the positive impact you'll make in our community! #NewSpecials #CommunityHeroes #CommunityStrong #PolicingForThePeople #T3PS #Policing



Our T3PS cruiser next to the new #OPP Truth and Reconciliation cruiser! I We love to see it!.#Police #Policing #T3PS #OPP #Treaty3 #TreatyThree #Trut