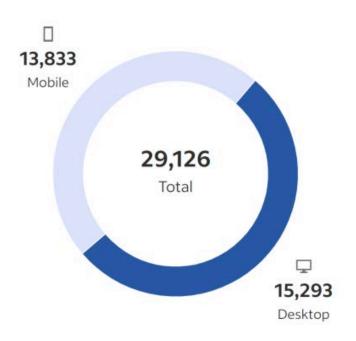

ob with the **highest cost per click** is Police Officer in Sioux Lookout, Ontario (CA\$2.50). Your job with the **lowest cost per click** is Police Officer in Fort Frances, Ontario (CA\$0.19).

#### CA\$3.85 avg Cost per apply start

Your job with the **highest cost per** apply start is Police Officer in Sioux Lookout, Ontario (CA\$9.57). Your job with the **lowest cost per** apply start is Police Officer in Dryden, Ontario (CA\$1.26).

#### CA\$6.83 avg Cost per apply

Your job with the **highest cost per apply** is Police Officer in Sioux Lookout, Ontario (CA\$14.36). Your job with the **lowest cost per apply** is Police Officer in Dryden, Ontario (CA\$2.15).

#### Desktop vs. mobile clicks



For the selected time period, your jobs received **11% more clicks on desktop** than mobile.



#### **Employer Branded Ads**

|     | Campaign 🔺                     | Ad impressions 🗘       | Ad clicks 🗘 | Ad clickthrough rate (CTR) $\ddagger$ | Company Page views 🌣 |
|-----|--------------------------------|------------------------|-------------|---------------------------------------|----------------------|
|     | Totals: 4 campaigns            | 196,915                | 1,894       | 0.96%                                 | 2,871                |
|     | Security Guards - Alberta      | 50,379                 | 492         | 0.98%                                 | 682                  |
|     | Security Guards - Manitoba     | 49,896                 | 441         | 0.88%                                 | 621                  |
|     | Security Guards - Ontario      | 59,896