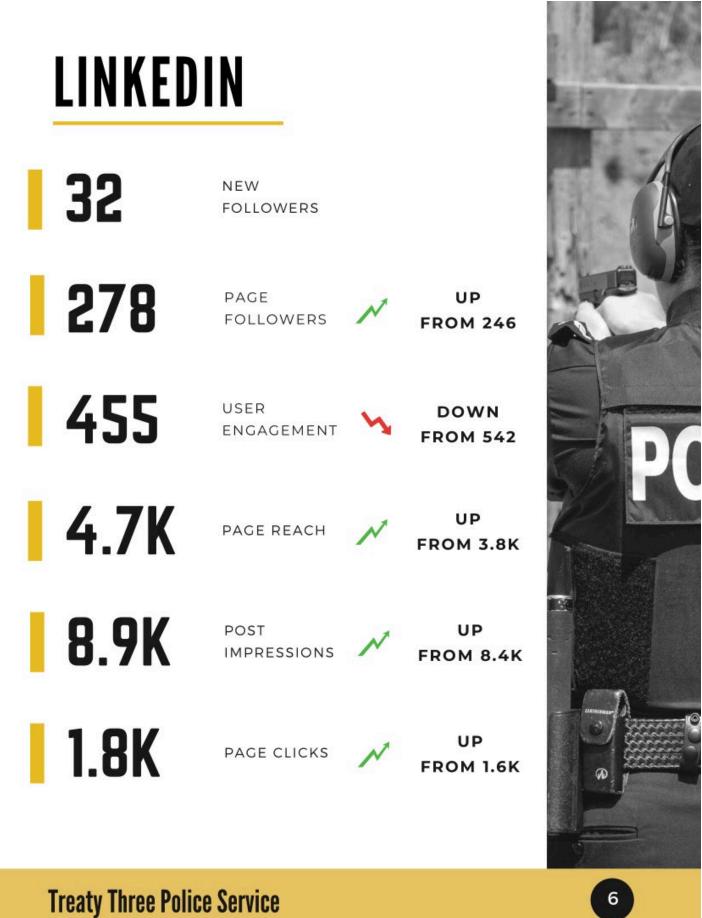

he well-deserved promotions, celebrated at this years Welcoming Ceremony! Together, we will build a stronger, united force, dedicated to serving our great communities. @ @ - #TreatyThreeStrong #CommunityFirst #CommunityStrong #T3PS #Policing #CareerInPolicing #ApplyToday #WelcomingCeremony



Welcome and congratulations to our fantastic new Special Constables! We're thrilled to have you on our team, and we can't wait to see the positive impact you'll make in our community! #NewSpecials #CommunityHeroes #CommunityStrong #PolicingForThePeople #T3PS #Policing



Our T3PS cruiser next to the new #OPP Truth and Reconciliation cruiser! I We love to see it!.#Police #Policing #T3PS #OPP #Treaty3 #TreatyThree #TruthAndReconciliation #Orange

## **Treaty Three Police Service**

146 likes













#### 2<sup>nd</sup> Quarter 2023-2024



# LINKEDIN - TOP POSTS









36 reactions

Welcome to our new members & congratulations to the well-deserved promotions, celebrated at this year's Welcoming Ceremonyl Together, we will build a stronger



The Treaty Three Police Service had the honor of welcoming officers from Barrie Police Service to the Kenora area for an Officer Exchange Program! This 32 reactions



# TWITTER







14.81% engagement rate

Welcome to our new members & congratulations to the well-deserved promotions, celebrated at this year's Welcoming Ceremony!



# TIKTOK 37 Page followers 9 Posts 587 Post likes

# TIKTOK - TOP POSTS

treatythreepoliceservice Sep 22, 16:10

718 VIEWS

Our 2023 IPCO trip was amazing for both the students and chaperones! Students had a great