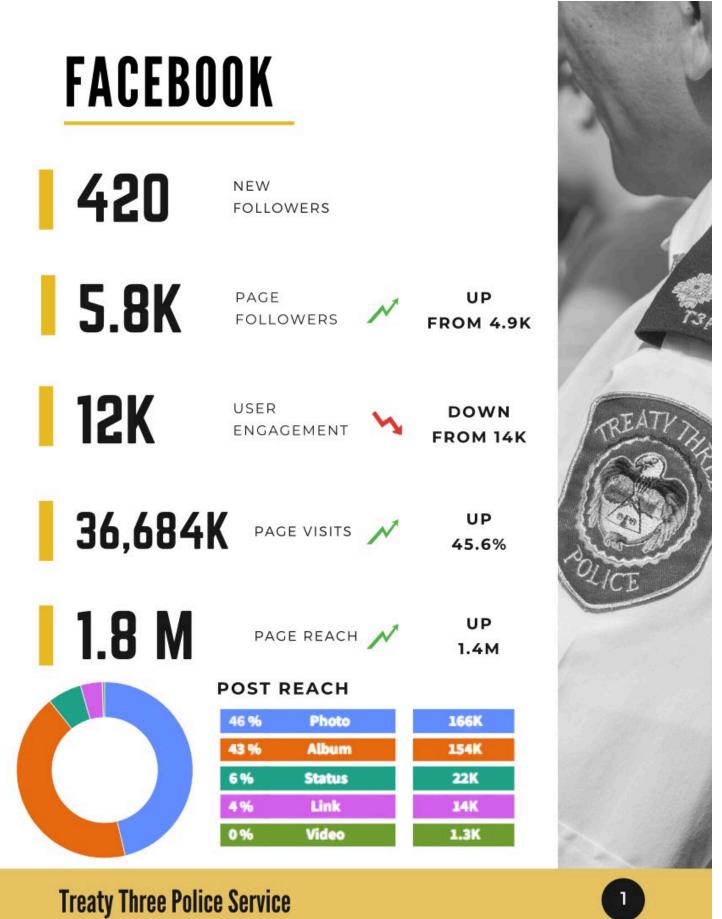

## 2<sup>nd</sup> Quarter 2023-2024 COMMUNICATIONS UPDATE – Communications Specialist Donna Anderson

1.1 Number of Adequacy Standards/Policy currently being met.

Communication Specialist and Social Media and Content Planner continues to participate in Ontario Media Relations Officers Network meetings and forums. The fall meeting was hosted by Sault Ste. Marie Police Service which featured a presentation from an Equity, Diversity, and Inclusion (EDI) expert. The communications team is interested in receiving formal EDI training for more inclusive communications. OMRON has also been renamed to better reflect the police communication professionals and the relationship with the Ontario Association of Chiefs of Police (OACP) – it is now called OACP-CCN (Corporate Communications Network).

Shout Media created sponsored content on social media pages as well as Google Ads, Indeed, and Glass Door Company pages. Organic & Sponsored Content analytics are available in the Appendices.

#### 1.3 Community satisfaction with T3PS

Comments and engagement from those within the T3PS service area continue to be mostly positive. T3PS continues to receive invites from community members to their events. There has been 1 invite via website contact portal this quarter.

There were also 1 media inquiry and 8 (up from 3) general inquiries via website contact portal.

In September, Sgt. Alicia McCready implemented a community engagement initiative (iheart) that allows members of the public to email T3PS about their events. The number of community invites through this new email will be provided at the next quarterly meeting.

#### 2.1 Employee satisfaction

Staff continue to engage with the T3PS Communications unit for photos and videos. We have engaged with Upriver Media again to produce another recruitment video highlighting our members both professionally and their family/community life.

There continues to be an interest in employment opportunities at T3PS through social media sharing and community involvement. Through the Contact Us portal there have been 29 (up from 12) inquiries. This increase is due in part to our organic content as well as our sponsored content via Shout Media. Many of these inquiries appear to be from out of the country, however. Shout Media has since adjusted our application process to only allow Canadian citizens and residents to apply.

Civilian, Cadet/Special Constable, and Recruit/Experienced Officer applicants were asked how they heard about T3PS and they answered the following: Indeed (137), Social Media (60), Website (39), Blueline (9), Other (13), and Billboard (4).

#### 3.1 Number of Public and Internal Complaints

The Contact Us portal on the external website receives suspected complaints about service and/or members which are forwarded for follow-up. There have been 4 (up from 2) suspected complaints this quarter.

3.3 Assistance required from other agencies

T3PS continues to receive requests from other agencies to participate in various committees, partnerships, and events. This is done via the Contact Us website portal. There have been 6 (up from 4) requests this quarter.

3.4 Clearance Rates/Crime severity index

The Contact Us portal on the external website sometimes receives reports of suspected criminal activities or followups regarding a call for service. There has been a total of 4 (up from 1) of these types of submissions.

4.1 Culturally responsive police service

Posted community powwow posters and dates on the intranet for members interested in attending on their own or while patrolling.

MC'd the 150<sup>th</sup> Treaty #3 Celebrations in Dryden, Sagkeeng, and Kenora. T3PS members were in attendance for two of these events.